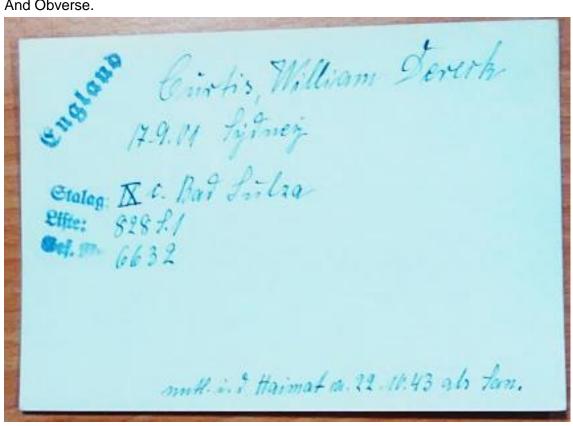

# 4.1.3 WO 416 German Record cards of British and Commonwealth Prisoners of War and some Civilian Internees, Second World War.

These cards have not been digitised but are available for viewing and photographing at The National Archives, Kew.

The researcher's attention is drawn to the comments concerning these cards at <a href="https://discovery.nationalarchives.gov.uk/details/r/C14541141">https://discovery.nationalarchives.gov.uk/details/r/C14541141</a>

The National Archives operate a 100 year rule to govern open access to the cards i.e. the subject of the cards must have reached the 100th anniversary of their birth. Cards are released for viewing on 1 January of the following year. For individuals where the date of birth is unknown to the National Archives the record opening date is set at 1 January 2029. Copies of cards can be released earlier on submission of a freedom of information request accompanied by a death certificate.

# RESEARCHER BEWARE.

German Record cards do not survive for every prisoner of war.

These cards were recovered from prisoner of war camps and the Wehrmacht central record system for prisoners of war located at Saalfeld and Meiningen, Thuringia by Allied forces advancing into Germany from the west. It can be presumed likely that the Soviet army recovered records from prisoner of war camps liberated by them and camps which subsequently became part of the Soviet Occupation Zone of Germany. it also seems likely that many records were destroyed and lost during the chaos of the closing months of the war.

The principle German record for a prisoner of war record was the Personnalkarte. Personnalkartes I and II were maintained at each camp for each prisoner. Such cards were normally sent to the Wehrmacht central record system for prisoners of war only when a prisoner was released or reported dead. Personnalkartes do not survive for every prisoner of war.