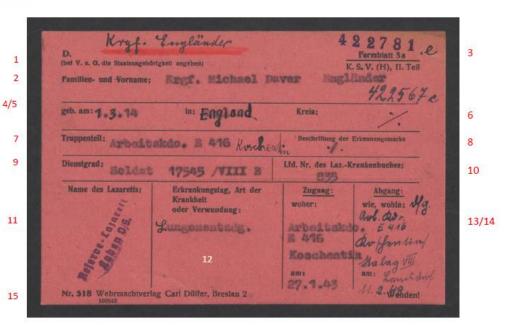

# 4.1.3 WO 416 German Record cards of British and Commonwealth Prisoners of War and some Civilian Internees, Second World War.

These cards have not been digitised but are available for viewing and photographing at The National Archives, Kew.

The researcher's attention is drawn to the comments concerning these cards at <a href="https://discovery.nationalarchives.gov.uk/details/r/C14541141">https://discovery.nationalarchives.gov.uk/details/r/C14541141</a>

The National Archives operate a 100 year rule to govern open access to the cards i.e. the subject of the cards must have reached the 100th anniversary of their birth. Cards are released for viewing on 1 January of the following year. For individuals where the date of birth is unknown to the National Archives the record opening date is set at 1 January 2029. Copies of cards can be released earlier on submission of a freedom of information request accompanied by a death certificate.

See also 11. Help with German to English Translations.

# RESEARCHER BEWARE.

German Record cards do not survive for every prisoner of war.

These cards were recovered from prisoner of war camps and the Wehrmacht central record system for prisoners of war located at Saalfeld and Meiningen, Thuringia by Allied forces advancing into Germany from the west. It can be presumed likely that the Soviet army recovered records from prisoner of war camps liberated by them and camps which subsequently became part of the Soviet Occupation Zone of Germany. it also seems likely that many records were destroyed and lost during the chaos of the closing months of the war.

The principle German record for a prisoner of war record was the Personnalkarte. Personnalkartes I and II were maintained at each camp for each prisoner. Such cards were normally sent to the Wehrmacht central record system for prisoners of war only when a prisoner was released or reported dead. Personnalkartes do not survive for every prisoner of war.