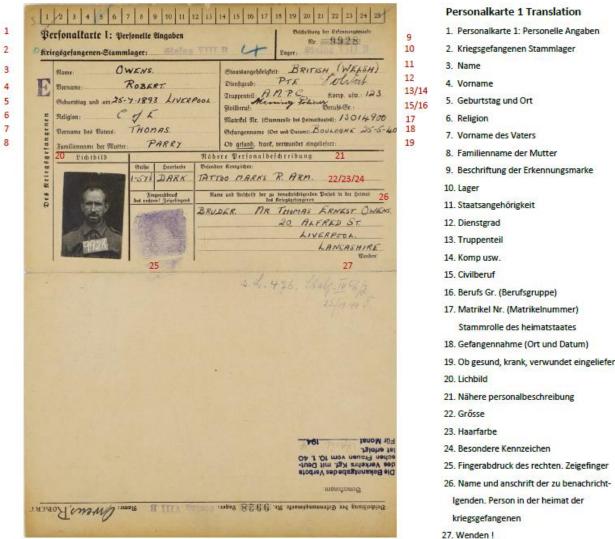

The principle German record for a prisoner of war record was the Personnalkarte. Personnalkartes I and II were maintained at each camp for each prisoner. Such cards were normally sent to the Wehrmacht central record system for prisoners of war only when a prisoner was released or reported dead. Personnalkartes do not survive for every prisoner of war.